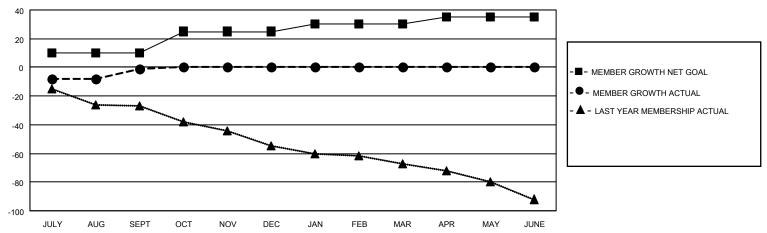

#### GOALS AND ACTUAL MEMBERS CUMULATIVE

| DROPPED CLUBS: 0 |    | 5 CLUBS OF 48 ADDED 1 OR  | GENDER DISTRIBUTION                |              |  |
|------------------|----|---------------------------|------------------------------------|--------------|--|
|                  |    | MORE NEW MEMBERS          | MALE 639 (75.62%)                  |              |  |
|                  |    |                           | FEMALE                             | 206 (24.38%) |  |
| DROPPED MEMBERS  |    |                           | NON BINARY                         | 0 (0.00%)    |  |
|                  |    |                           | PREFER NOT TO ANSWER               | 0 (0.00%)    |  |
| DECEASED         | 4  |                           |                                    |              |  |
| CLUB CANCELLED   | 0  | CLICK HERE FOR CUMULATIVE | TOTAL FAMILY UNIT MEMBERS          | 165          |  |
| OTHER            | 16 | MEMBERSHIP DATA           |                                    |              |  |
| TOTAL            | 20 |                           | FAMILY MEMBERS PAYING HALF DUES 83 |              |  |
|                  |    |                           |                                    |              |  |